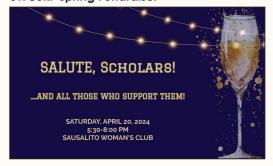

The SWCSRF holds at least one major fundraiser each year, generally in the spring. This year's event, "Salute, Scholars!", held on April 20th, was an elegant cocktail party featuring live music, open bar, the "Bubble Lounge" caviar and champagne station, delicious passed hors oeuvres, as well as a fabulous silent auction and raffle. The "signature cocktail" of the evening was a Manhattan, and we're quite sure there was an uptick in bourbon stock prices as a result.