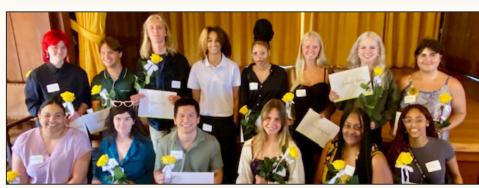

# 2024-2025 Scholarship Recipients

Scholarship Awards Presentation, June 2024

On June 2, 2024, the SWCSRF hosted its annual Scholarship Awards Celebration and Reception, honoring the recipients of scholarships for the academic year 2024-2025. Among the awards presented, the following were Named Scholarships: Millie Amis, Diane Bessell, Nancy DeBruyn/Shannon Bell, Michele and David Benjamin, Shirley Elkington, Phil Frank, Michael Heyman, Claudia & Keith Kennedy, Marinda Lobo, Elizabeth McBride, Sande McGarry, Mary Park Morison & Lorna Newlin, Abigail Overstreet Kuhn, Promethean (Jean Loo and Tom Dawson), Kenn Roberts, Ellen Rosenstein and Dale Barnes, Sylvia Ruby, Ruth C. Salesin, Sausalito Presbyterian Church, Heidi & Michael Snowden, Elaine B. Squires, the Stafford Family, Rawley Tandy, Arliss & Stephen Willis, and Averel Wilson. An additional three scholarships were awarded to deserving local scholars, bringing us to a total of twenty-six scholarships in an aggregate amount of \$100,000.